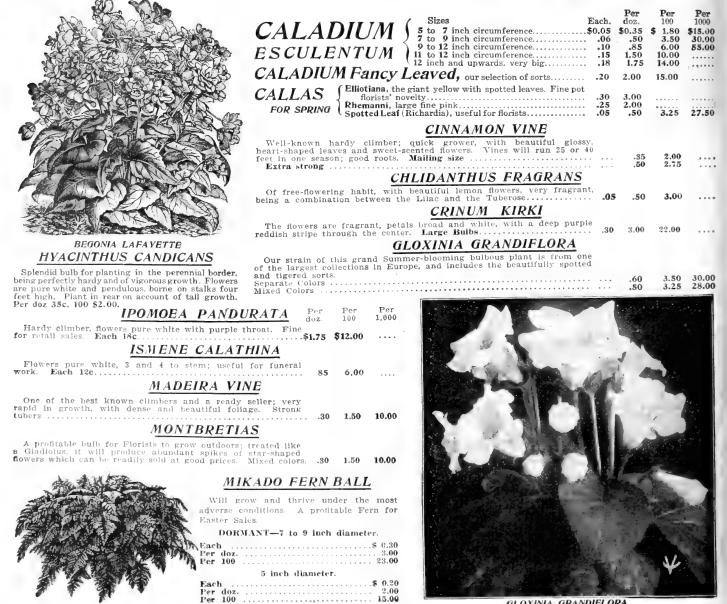

|
| <u><b>GRAF ZEPPELIN</b></u> Of strong, vigorous, though dwarf habit,<br>rich scarlet. Each 15c.                                                                                                                                                                   |                          | 8.00                                                                           |
| <b>CRISTATA</b> Curious strain of Single Begonias with flowers of good size, bearing on each petal a crest of beard composed of curiously twisted threads. Each 15c                                                                                               |                          | 11.00                                                                          |

24



CALADIUM ESCULENTUM





# **GLADIOLI BULBS FOR FLORISTS**

Our Gladioli fields are managed for producing first-class bulbs. We plant none for cut-flower purposes and the limited number of blooms which we sell are cut with sufficiently short stems to leave ample foliage on the growing plant, without which it does not mature as strong and healthy a bulb. Our stock of bulbs grown as above will force under glass and will also give strong and healthy flower spikes, blooming early when planted early on favorably located ground.

Mrs. Francis King is used in all the largest cities and produces the most showy and noticeable flower spikes for big decorations.

# KUNDERDI "GLORY"- With "Ruffled" Petals

The broadly expanded, wide-open flowers, paired by twos, all face in the same direction and are carried on straight s